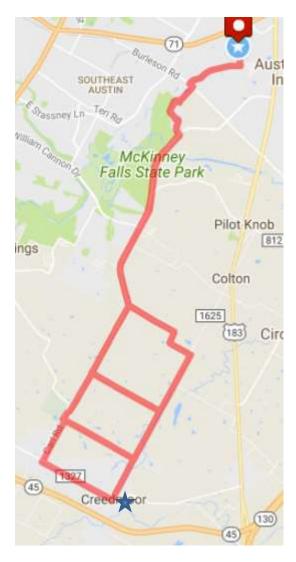

## McKinney Falls Loops – Hill Country Ride for AIDS

Meet at 7500 Metro Center Dr Austin, TX 78744

| Head South from parking lot onto Metlink Rd | 0.0  |
|---------------------------------------------|------|
| Turn Right onto Metropolis Drive            | 0.3  |
| Turn Left onto Burleson Road                | 1.4  |
| Turn Right onto Smith School Road           | 1.5  |
| Stay Right on Smith School Road             | 1.8  |
| Turn Right onto McKinney Falls Parkway      | 2.7  |
| Turn Left onto Sassman Road                 | 6.3  |
| Turn Right onto FM 1625 Road                | 7.9  |
| Turn Right onto Coulver Road                | 9.1  |
| Turn Left onto Thaxton Road                 | 10.5 |
|                                             |      |

| Turn Left onto Old Lockhart Highway    | 11.4 |
|----------------------------------------|------|
| Follow Old Lockhart Highway to left    | 11.5 |
| Turn Right onto FM 1625                | 13.1 |
| **GAS STATION PIT STOP FM1625/FM1327** | 14.0 |
| Turn Right onto FM 1327                | 14.0 |
| Turn Right onto Carl Road              | 15.4 |
| Turn Right onto Old Lockhart Highway   | 16.3 |
| Turn Left on FM 1625                   | 17.8 |
| Turn Left onto Coulver Road            | 18.8 |
| Turn Right onto Thaxton Road           | 20.3 |
| Thaxton becomes McKinney Falls Parkway | 22.8 |
| Turn Left onto Smith School Road       | 25.2 |
| Stay Left on Smith School Road         | 25.6 |
| Turn Left onto Burleson Road           | 26.4 |
| Turn Right on Metropolis Drive         | 26.5 |
| Turn Left onto MetLink Road            | 27.6 |
|                                        |      |

28.0

Arrive at Finish to Parking lots