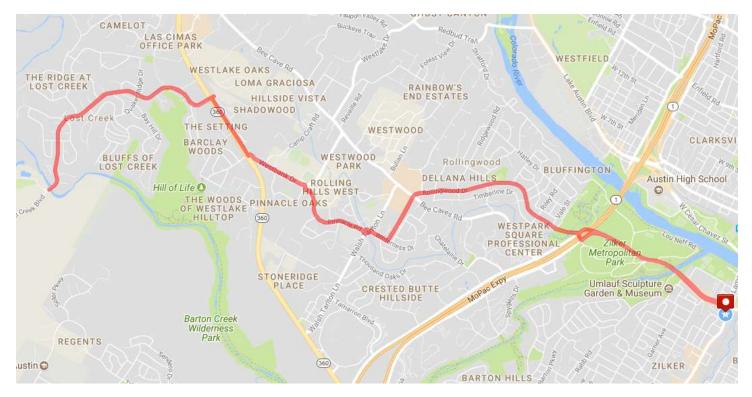

## Climbing and Descending Hills Day – Hill Country Ride for AIDS

| Turn Right out of Bicycle Sport Shop                                            | 0.0  |
|---------------------------------------------------------------------------------|------|
| Turn Left onto Barton Springs Road (utilize crosswalk)                          | 0.1  |
| Right onto Rollingwood Drive                                                    | 1.3  |
| Cross Bee Caves Road onto Old Walsh Tarlton                                     | 2.8  |
| Turn Right onto Wilderness Drive                                                | 3.2  |
| Turn Left onto Walsh Tarlton Lane                                               | 3.3  |
| Turn Right onto Pinnacle Road                                                   | 3.4  |
| Turn Left onto Westbank Drive                                                   | 4.1  |
| Turn Right onto Capital of Texas Highway                                        | 4.6  |
| Turn Right onto Lost Creek Boulevard and immediately u-turn to cross 360 safely | 5.1  |
| Continue straight on Lost Creek Boulevard                                       | 5.1  |
| Turn Right into Lost Creek Country Club                                         | 7.0  |
| Turn Right immediately on bridge                                                | 7.0  |
| *** Enjoy the view, take some pictures ***                                      |      |
| Turn Left onto Lost Creek Boulevard and head back up the hill                   | 7.2  |
| Turn Right onto Capital of Texas Highway                                        | 8.9  |
| Turn Right onto Westbank Drive and immediately u-turn to cross 360 safely       | 9.4  |
| Continue straight on Westbank Drive                                             | 9.4  |
| Turn Right onto Allen Road                                                      | 9.9  |
| Stay Left to continue on Pinnacle Road                                          | 10.0 |
| Turn Left onto Walsh Tarlton Lane                                               | 10.6 |
| Turn Right onto Wilderness Drive                                                | 10.7 |
| Turn Left onto Old Walsh Tarlton                                                | 10.8 |
| Cross Bee Caves Road onto Rollingwood Drive                                     | 11.2 |
| Turn Left onto Barton Springs Road                                              | 12.9 |
| Turn Right onto South Lamar Boulevard                                           | 14.0 |
| Turn Left into Bicycle Sport Shop at Finish                                     | 14.1 |
|                                                                                 |      |