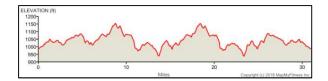

## Hill Country Ride for AIDS – Leander Meander

## Meet at LISD Administration Building 150 W. South St., Leander 78641





| Start       | Head west on W South St                        |  |
|-------------|------------------------------------------------|--|
|             | towards Municpal Dr                            |  |
| 1.1 m       | Turn right onto Municipal Dr                   |  |
|             | Turn right onto N Bagdad Rd                    |  |
|             | Head north on N Bagdad Rd and                  |  |
|             | cross FM 2243                                  |  |
| 3.8 m       | Bagdad Rd becomes CR 279                       |  |
| 5.8 m       | Turn left onto CR 281 (circled on              |  |
|             | Map) and follow curves for over                |  |
|             | 2.5 miles                                      |  |
| 8.5 m       | Turn right onto CR 282 and follow