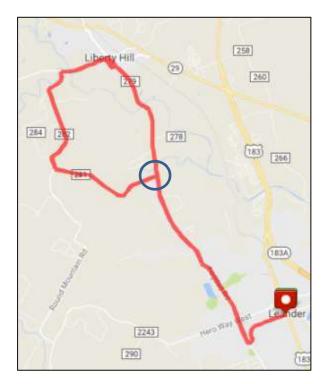

## Meet at LISD Administration Building 150 W. South St., Leander 78641

| Start       | Head west on W South St                        |  |
|-------------|------------------------------------------------|--|
|             | towards Municpal Dr                            |  |
| 1.1 m       | Turn right onto Municipal Dr                   |  |
|             | Turn right onto N Bagdad Rd                    |  |
|             | Head north on N Bagdad Rd and                  |  |
|             | cross FM 2243                                  |  |
| 3.8 m       | Bagdad Rd becomes CR 279                       |  |
| 5.8 m       | Turn left onto CR 281 (circled on              |  |
|             | Map) and follow curves for over                |  |
|             | 2.5 miles                                      |  |
| 8.5 m       | Turn right onto CR 282 and follow              |  |
|             | curves for over 2.5 miles                      |  |
| 11.2 m      | Turn right onto FM1869/Ranch Rd                |  |
|             | 1869                                           |  |
| 12.3 m      | Turn right onto CR 332 – possible              |  |
|             | pitstop at small store                         |  |
|             | Follow CR 332 and stay right at                |  |
|             | the fork in the road and this will             |  |
|             | put you back on CR 279                         |  |
| *** For sho | *** For shorter distance jump to 29m entry *** |  |

| 15.5 m | Turn right onto CR 281 (circled on<br>Map) and follow curves for over<br>2.5 miles              |
|--------|-------------------------------------------------------------------------------------------------|
| 18.2 m | Turn right onto CR 282 and follow curves for over 2.5 miles                                     |
| 20.8   | Turn right onto FM1869/Ranch Rd<br>1869                                                         |
| 21.9 m | Turn right onto CR 332 – possible<br>pitstop at small store                                     |
|        | Follow CR 332 and stay right at<br>the fork in the road and this will<br>put you back on CR 279 |

| 29 m   | Follow CR 279 until it becomes<br>Bagdad and you cross FM 2243 |
|--------|----------------------------------------------------------------|
| 29.7 m | Turn left onto Municipal Dr                                    |
|        | Turn left onto W South St and                                  |
|        | follow back to the parking lot                                 |
| 30.9 m | Finish                                                         |